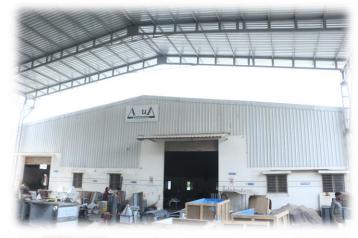

## Setup

We have a world-class manufacturing setup with 80,000 sq. ft. covered area under one roof with handling facility. Additional separate area of 25,000 sq. ft. for pretreatment & powder coating and 7,000 sq. ft. separate area for machine shop.