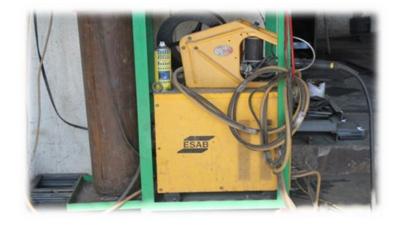

#### **Process**

- Fabrication in manufacturing terms is creation of machines, structures and part by cutting, welding and assembling various raw material.
  - For fabrication we use MIG welding machines made by ESAB. We also have Argon and Arc welding facilities available for MS and SS Sheet