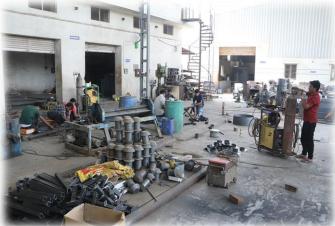

### **Fabrication**

#### **Process**

- Fabrication in manufacturing terms is creation of machines, structures and part by cutting, welding and assembling various raw material.
  - For fabrication we use MIG welding machines made by ESAB. We also have Argon and Arc welding facilities available for MS and SS Sheet