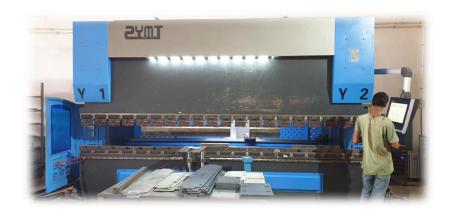

### CNC

### **Bending**

The folded sheet metal bending machine has high productivity and high working accuracy, using different shapes of the upper and lower mold, can be bent into various shapes artifacts, stroke at a time can be to a bending forming of sheet metal, after a lot of bending can obtain more complex in the shape of the workpiece, when equipped with the corresponding equipment, can also make a punch.