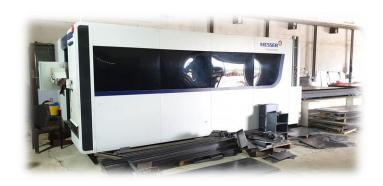

### Laser

### Cutting

- Laser Cutting uses a laser to cut materials, and is typically used for industrial manufacturing applications. A commercial laser for cutting materials involves a motion control system to follow a CNC or G-code of the pattern.
  - We have installed CNC Laser machines Co2 Laser Cutting Machine with double pallets loading system manufactured by Sirius from Germany. A total three machine are available of 3 KW laser. Laser cutting capacity is up to 25 mm MS & 12 mm SS.