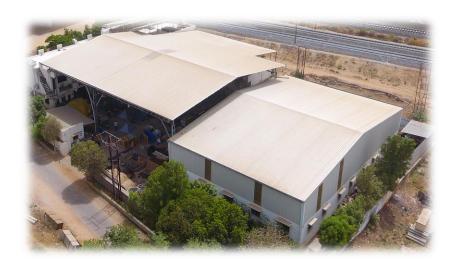

## Setup

We have a world-class manufacturing setup with 80,000 sq. ft. covered area under one roof with handling facility. Additional separate area of 25,000 sq. ft. for pretreatment & powder coating and 7,000 sq. ft. separate area for machine shop.