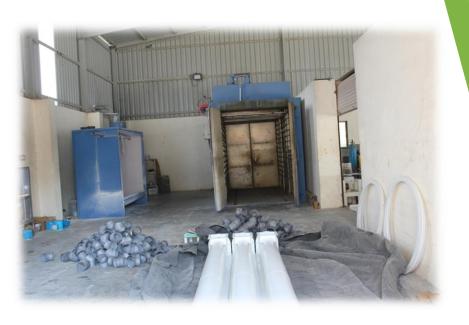

## **Manufacturing**

## Setup

We have a world-class manufacturing setup with 80,000 sq. ft. covered area under one roof with handling facility. Additional separate area of 25,000 sq. ft. for pretreatment & powder coating and 7,000 sq. ft. separate area for machine shop.